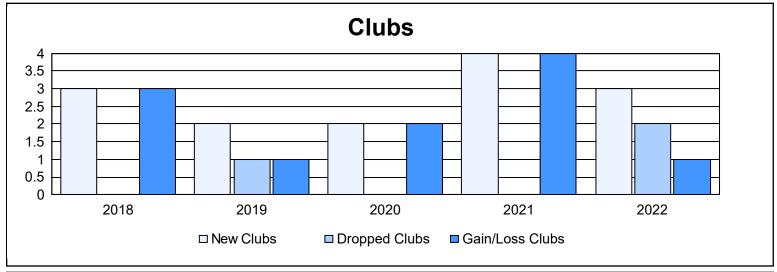

District 403 A4 As of June 2022 Cumulative

| Year      | New<br>Clubs | Dropped<br>Clubs | Gain/<br>Loss<br>Clubs | New<br>Members | Charter<br>Members | Reinstate<br>Members | Transfer<br>Members | Total<br>Member<br>Added | Total<br>Members<br>Dropped | Gain/<br>Loss<br>Members |
|-----------|--------------|------------------|------------------------|----------------|--------------------|----------------------|---------------------|--------------------------|-----------------------------|--------------------------|
| 2017-2018 | 3            | 0                | 3                      | 148            | 82                 | 9                    | 5                   | 244                      | 214                         | 30                       |
| 2018-2019 | 2            | 1                | 1                      | 123            | 59                 | 7                    | 1                   | 190                      | 216                         | -26                      |
| 2019-2020 | 2            | 0                | 2                      | 64             | 50                 | 8                    | 4                   | 126                      | 180                         | -54                      |
| 2020-2021 | 4            | 0                | 4                      | 217            | 122                | 22                   | 1                   | 362                      | 193                         | 169                      |
| 2021-2022 | 3            | 2                | 1                      | 133            | 95                 | 30                   | 4                   | 262                      | 243                         | 19                       |
| Average   | 3            | 1                | 2                      | 137            | 82                 | 15                   | 3                   | 237                      | 209                         | 28                       |