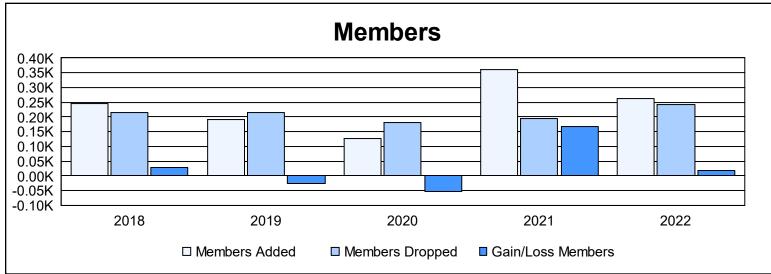

District 403 A4 As of June 2022 Cumulative

| Year      | New<br>Clubs | Dropped<br>Clubs | Gain/<br>Loss<br>Clubs | New<br>Members | Charter<br>Members | Reinstate<br>Members | Transfer<br>Members | Total<br>Member<br>Added | Total<br>Members<br>Dropped | Gain/<br>Loss<br>Members |
|-----------|--------------|------------------|------------------------|----------------|--------------------|----------------------|---------------------|--------------------------|-----------------------------|--------------------------|
| 2017-2018 | 3            | 0                | 3                      | 148            | 82                 | 9                    | 5                   | 244                      | 214                         | 30                       |
| 2018-2019 | 2            | 1                | 1                      | 123            | 59                 | 7                    | 1                   | 190                      | 216                         | -26                      |
| 2019-2020 | 2            | 0                | 2                      | 64             | 50                 | 8                    | 4                   | 126                      | 180                         | -54                      |
| 2020-2021 | 4            | 0                | 4                      | 217            | 122                | 22                   | 1                   | 362                      | 193                         | 169                      |
| 2021-2022 | 3            | 2                | 1                      | 133            | 95                 | 30                   | 4                   | 262                      | 243                         | 19                       |
| Average   | 3            | 1                | 2                      | 137            | 82                 | 15                   | 3                   | 237                      | 209                         | 28                       |